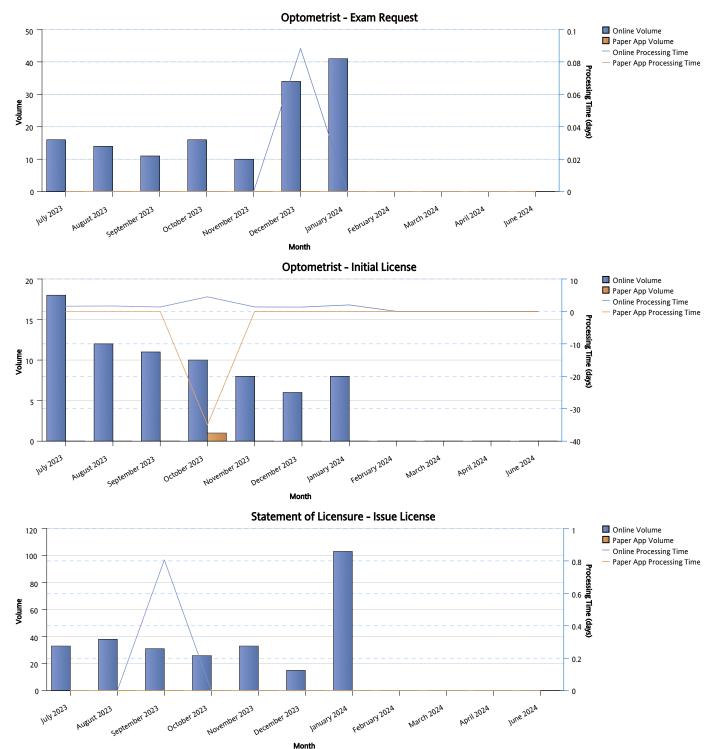

February 16, 2024

CALIFORNIA DEPARTMENT OF CONSUMER AFFAIRS BREEZE SYSTEM Licensing Application Volume and Processing Time Monthly Trend Fiscal Year 2024

February 16, 2024

10

July 2023

CALIFORNIA DEPARTMENT OF CONSUMER AFFAIRS BREEZE SYSTEM Licensing Application Volume and Processing Time Monthly Trend Fiscal Year 2024

March 2024

April 2024

November 2023

October 2023

December 2023

January 2024

Month

February 2024

February 16, 2024

CALIFORNIA DEPARTMENT OF CONSUMER AFFAIRS BREEZE SYSTEM Licensing Application Volume and Processing Time Monthly Trend Fiscal Year 2024

Month

February 16, 2024

CALIFORNIA DEPARTMENT OF CONSUMER AFFAIRS BREEZE SYSTEM Licensing Application Volume and Processing Time Monthly Trend Fiscal Year 2024