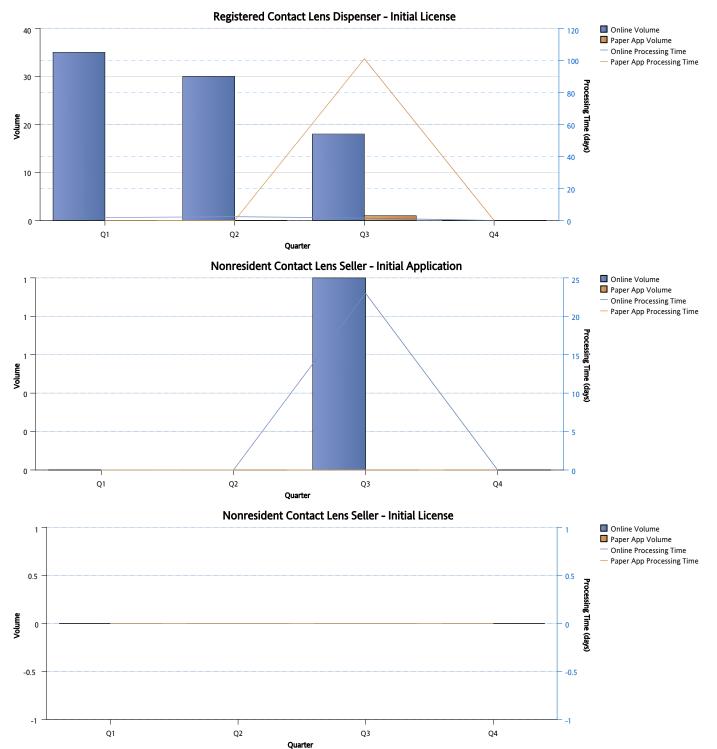

### California State Board of Optometry

February 16, 2024

CALIFORNIA DEPARTMENT OF CONSUMER AFFAIRS BREEZE SYSTEM Licensing Application Volume and Processing Time Quarterly Trend Fiscal Year 2024

Q3

Q4

February 16, 2024

CALIFORNIA DEPARTMENT OF CONSUMER AFFAIRS BREEZE SYSTEM Licensing Application Volume and Processing Time Quarterly Trend Fiscal Year 2024

February 16, 2024

CALIFORNIA DEPARTMENT OF CONSUMER AFFAIRS BREEZE SYSTEM Licensing Application Volume and Processing Time Quarterly Trend Fiscal Year 2024

February 16, 2024

CALIFORNIA DEPARTMENT OF CONSUMER AFFAIRS BREEZE SYSTEM Licensing Application Volume and Processing Time Quarterly Trend Fiscal Year 2024