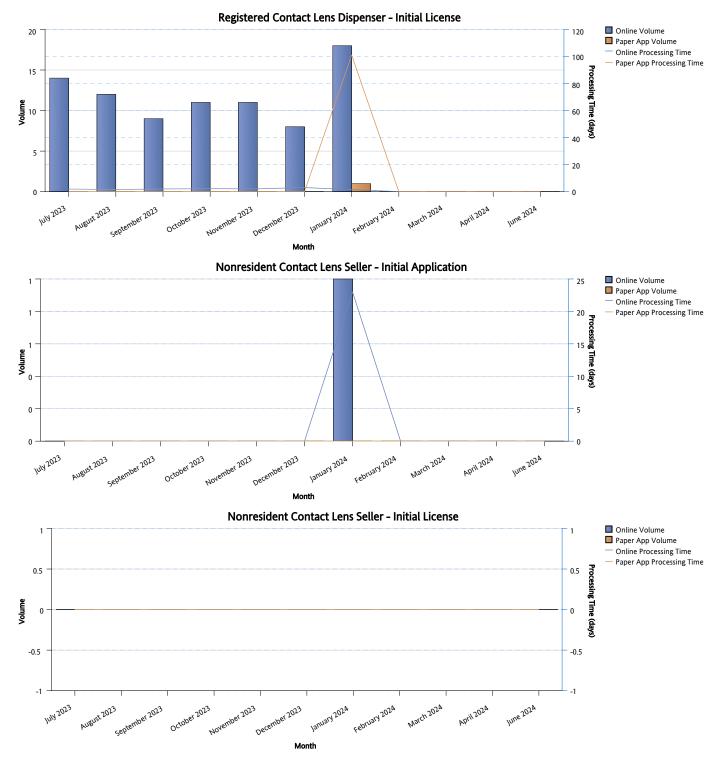

February 16, 2024

CALIFORNIA DEPARTMENT OF CONSUMER AFFAIRS BREEZE SYSTEM Licensing Application Volume and Processing Time Monthly Trend Fiscal Year 2024

February 16, 2024

10

July 2023

CALIFORNIA DEPARTMENT OF CONSUMER AFFAIRS BREEZE SYSTEM Licensing Application Volume and Processing Time Monthly Trend Fiscal Year 2024

March 2024

April 2024

November 2023

October 2023

December 2023

January 2024

Month

February 2024

February 16, 2024

CALIFORNIA DEPARTMENT OF CONSUMER AFFAIRS BREEZE SYSTEM Licensing Application Volume and Processing Time Monthly Trend Fiscal Year 2024

Month

February 16, 2024

CALIFORNIA DEPARTMENT OF CONSUMER AFFAIRS BREEZE SYSTEM Licensing Application Volume and Processing Time Monthly Trend Fiscal Year 2024