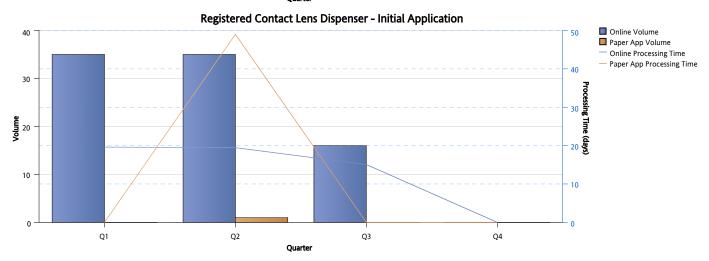

### California State Board of Optometry

February 16, 2024

CALIFORNIA DEPARTMENT OF CONSUMER AFFAIRS BREEZE SYSTEM Licensing Application Volume and Processing Time Quarterly Trend Fiscal Year 2024

Q3

Q4

February 16, 2024

CALIFORNIA DEPARTMENT OF CONSUMER AFFAIRS BREEZE SYSTEM Licensing Application Volume and Processing Time Quarterly Trend Fiscal Year 2024

February 16, 2024

CALIFORNIA DEPARTMENT OF CONSUMER AFFAIRS BREEZE SYSTEM Licensing Application Volume and Processing Time Quarterly Trend Fiscal Year 2024

February 16, 2024

CALIFORNIA DEPARTMENT OF CONSUMER AFFAIRS BREEZE SYSTEM Licensing Application Volume and Processing Time Quarterly Trend Fiscal Year 2024