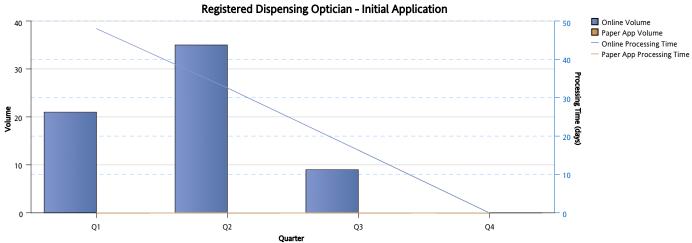

### California State Board of Optometry

February 16, 2024

CALIFORNIA DEPARTMENT OF CONSUMER AFFAIRS BREEZE SYSTEM Licensing Application Volume and Processing Time Quarterly Trend Fiscal Year 2024

Q3

Q4

February 16, 2024

CALIFORNIA DEPARTMENT OF CONSUMER AFFAIRS BREEZE SYSTEM Licensing Application Volume and Processing Time Quarterly Trend Fiscal Year 2024

February 16, 2024

CALIFORNIA DEPARTMENT OF CONSUMER AFFAIRS BREEZE SYSTEM Licensing Application Volume and Processing Time Quarterly Trend Fiscal Year 2024

February 16, 2024

CALIFORNIA DEPARTMENT OF CONSUMER AFFAIRS BREEZE SYSTEM Licensing Application Volume and Processing Time Quarterly Trend Fiscal Year 2024