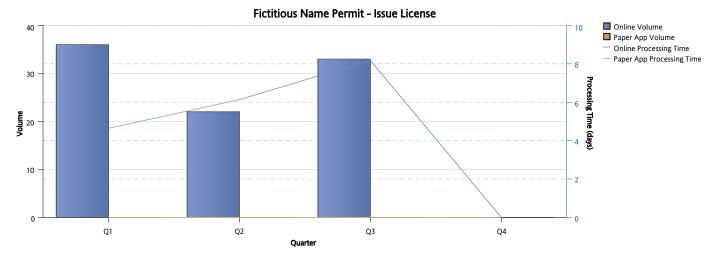

### California State Board of Optometry

February 16, 2024

CALIFORNIA DEPARTMENT OF CONSUMER AFFAIRS BREEZE SYSTEM Licensing Application Volume and Processing Time Quarterly Trend Fiscal Year 2024

Q3

Q4

February 16, 2024

CALIFORNIA DEPARTMENT OF CONSUMER AFFAIRS BREEZE SYSTEM Licensing Application Volume and Processing Time Quarterly Trend Fiscal Year 2024

February 16, 2024

CALIFORNIA DEPARTMENT OF CONSUMER AFFAIRS BREEZE SYSTEM Licensing Application Volume and Processing Time Quarterly Trend Fiscal Year 2024

February 16, 2024

CALIFORNIA DEPARTMENT OF CONSUMER AFFAIRS BREEZE SYSTEM Licensing Application Volume and Processing Time Quarterly Trend Fiscal Year 2024