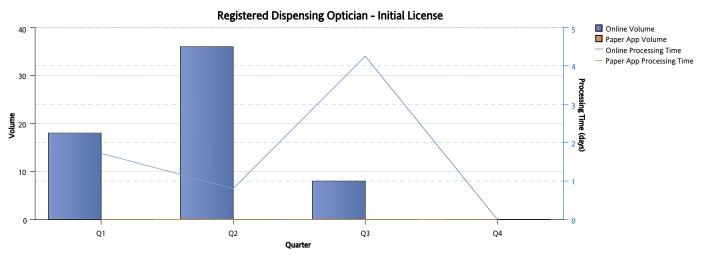

### California State Board of Optometry

February 16, 2024

CALIFORNIA DEPARTMENT OF CONSUMER AFFAIRS BREEZE SYSTEM Licensing Application Volume and Processing Time Quarterly Trend Fiscal Year 2024

Q3

Q4

February 16, 2024

CALIFORNIA DEPARTMENT OF CONSUMER AFFAIRS BREEZE SYSTEM Licensing Application Volume and Processing Time Quarterly Trend Fiscal Year 2024

February 16, 2024

CALIFORNIA DEPARTMENT OF CONSUMER AFFAIRS BREEZE SYSTEM Licensing Application Volume and Processing Time Quarterly Trend Fiscal Year 2024

February 16, 2024

CALIFORNIA DEPARTMENT OF CONSUMER AFFAIRS BREEZE SYSTEM Licensing Application Volume and Processing Time Quarterly Trend Fiscal Year 2024