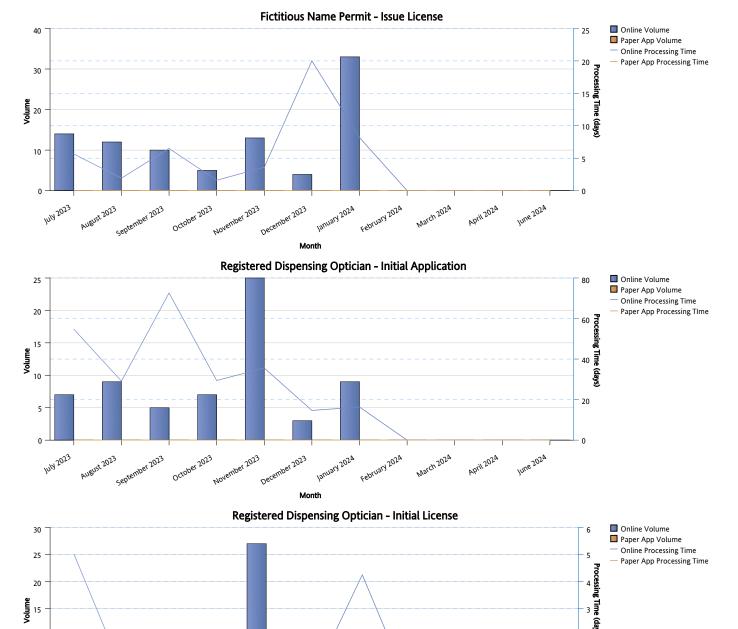

February 16, 2024

CALIFORNIA DEPARTMENT OF CONSUMER AFFAIRS BREEZE SYSTEM Licensing Application Volume and Processing Time Monthly Trend Fiscal Year 2024

February 16, 2024

10

July 2023

CALIFORNIA DEPARTMENT OF CONSUMER AFFAIRS BREEZE SYSTEM Licensing Application Volume and Processing Time Monthly Trend Fiscal Year 2024

March 2024

April 2024

November 2023

October 2023

December 2023

January 2024

Month

February 2024

February 16, 2024

CALIFORNIA DEPARTMENT OF CONSUMER AFFAIRS BREEZE SYSTEM Licensing Application Volume and Processing Time Monthly Trend Fiscal Year 2024

Month

February 16, 2024

CALIFORNIA DEPARTMENT OF CONSUMER AFFAIRS BREEZE SYSTEM Licensing Application Volume and Processing Time Monthly Trend Fiscal Year 2024