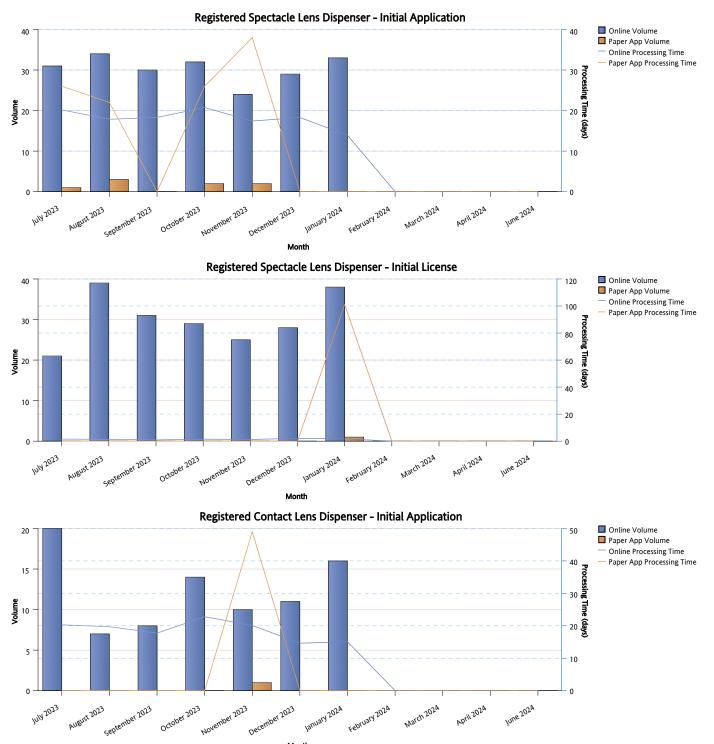

February 16, 2024

CALIFORNIA DEPARTMENT OF CONSUMER AFFAIRS BREEZE SYSTEM Licensing Application Volume and Processing Time Monthly Trend Fiscal Year 2024

February 16, 2024

10

July 2023

CALIFORNIA DEPARTMENT OF CONSUMER AFFAIRS BREEZE SYSTEM Licensing Application Volume and Processing Time Monthly Trend Fiscal Year 2024

March 2024

April 2024

November 2023

October 2023

December 2023

January 2024

Month

February 2024

February 16, 2024

CALIFORNIA DEPARTMENT OF CONSUMER AFFAIRS BREEZE SYSTEM Licensing Application Volume and Processing Time Monthly Trend Fiscal Year 2024

Month

February 16, 2024

CALIFORNIA DEPARTMENT OF CONSUMER AFFAIRS BREEZE SYSTEM Licensing Application Volume and Processing Time Monthly Trend Fiscal Year 2024