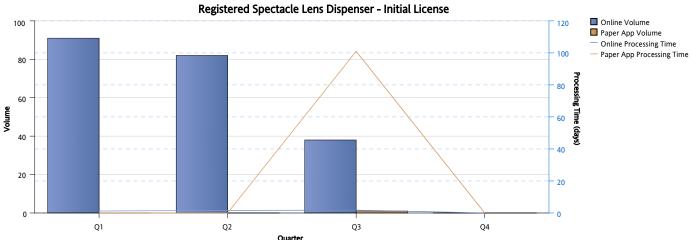

### California State Board of Optometry

February 16, 2024

CALIFORNIA DEPARTMENT OF CONSUMER AFFAIRS BREEZE SYSTEM Licensing Application Volume and Processing Time Quarterly Trend Fiscal Year 2024

Q3

Q4

February 16, 2024

CALIFORNIA DEPARTMENT OF CONSUMER AFFAIRS BREEZE SYSTEM Licensing Application Volume and Processing Time Quarterly Trend Fiscal Year 2024

February 16, 2024

CALIFORNIA DEPARTMENT OF CONSUMER AFFAIRS BREEZE SYSTEM Licensing Application Volume and Processing Time Quarterly Trend Fiscal Year 2024

February 16, 2024

CALIFORNIA DEPARTMENT OF CONSUMER AFFAIRS BREEZE SYSTEM Licensing Application Volume and Processing Time Quarterly Trend Fiscal Year 2024