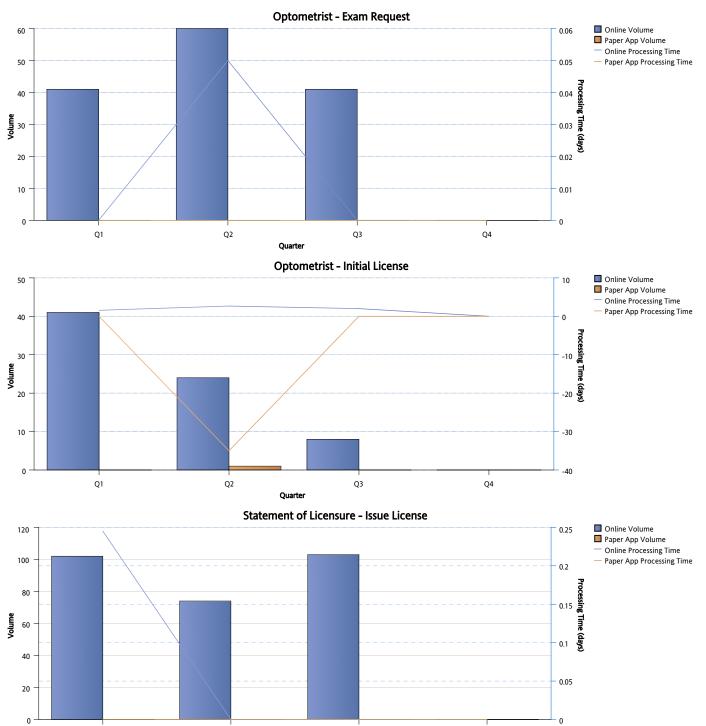

### California State Board of Optometry

February 16, 2024

CALIFORNIA DEPARTMENT OF CONSUMER AFFAIRS BREEZE SYSTEM Licensing Application Volume and Processing Time Quarterly Trend Fiscal Year 2024

Q3

Q4

February 16, 2024

CALIFORNIA DEPARTMENT OF CONSUMER AFFAIRS BREEZE SYSTEM Licensing Application Volume and Processing Time Quarterly Trend Fiscal Year 2024

February 16, 2024

CALIFORNIA DEPARTMENT OF CONSUMER AFFAIRS BREEZE SYSTEM Licensing Application Volume and Processing Time Quarterly Trend Fiscal Year 2024

February 16, 2024

CALIFORNIA DEPARTMENT OF CONSUMER AFFAIRS BREEZE SYSTEM Licensing Application Volume and Processing Time Quarterly Trend Fiscal Year 2024