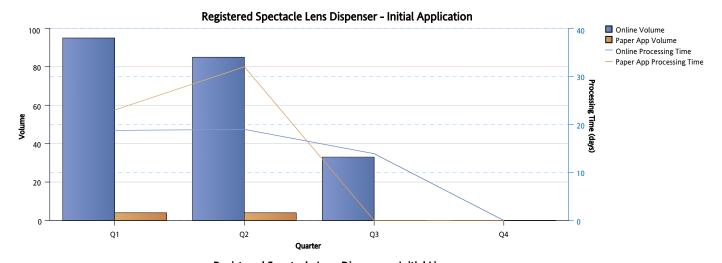

### California State Board of Optometry

February 16, 2024

CALIFORNIA DEPARTMENT OF CONSUMER AFFAIRS BREEZE SYSTEM Licensing Application Volume and Processing Time Quarterly Trend Fiscal Year 2024

Q3

Q4

February 16, 2024

CALIFORNIA DEPARTMENT OF CONSUMER AFFAIRS BREEZE SYSTEM Licensing Application Volume and Processing Time Quarterly Trend Fiscal Year 2024

February 16, 2024

CALIFORNIA DEPARTMENT OF CONSUMER AFFAIRS BREEZE SYSTEM Licensing Application Volume and Processing Time Quarterly Trend Fiscal Year 2024

February 16, 2024

CALIFORNIA DEPARTMENT OF CONSUMER AFFAIRS BREEZE SYSTEM Licensing Application Volume and Processing Time Quarterly Trend Fiscal Year 2024