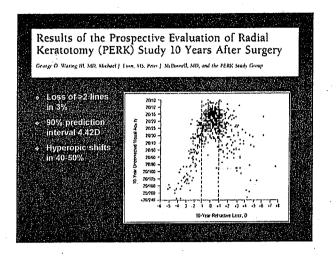

ceptions regarding the risks and benefits of this procedure persist, eroding both the reputation of the procedure and of those in the field that remain its unwavering supporters.
- The aim of this lecture is to explore the myths and realities of the LASIK procedure using an evidenced-based approach and to evaluate upcoming advancements.

201.S

- MISCONCEPTIONS REGARDING RISKS AND BENEFITS
- ◊ EVIDENCE BASED APPROACH

#### lassuk – 2020 Tomoletziers

 LASIK IS THE SAFEST, most successful and most studied elective procedure in the world.

.....

- LASIK has the highest patient satisfaction rate of any elective procedure.
- LASIK results have continually improved as technology and surgical techniques advance and preoperative diagnostic screening and patient selection become more refined.







| (1989) (1995)<br>FDA Kreme                                                                               | Â.