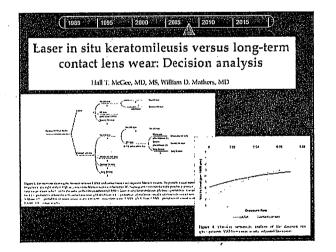

|  |  |  |  |





| ( <u>1985  200</u><br>FDA F <sup>3</sup> 1,1                                                                                                                                                                                                                                                           | lic Hearing               |
|--------------------------------------------------------------------------------------------------------------------------------------------------------------------------------------------------------------------------------------------------------------------------------------------------------|---------------------------|
| <ul> <li>140 complaints to the FDA<br/>after over 10 million<br/>procedures</li> <li>Anti-LASIK activists wished<br/>to ban the procedure</li>