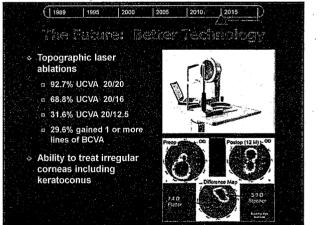

## Topography Guided LASIK

Franklin Lusby, MD, NVision Eye Centers Choosing Premium Lenses in Highly Aberrated Corneas Understanding New Extended Depth of Focus IOLs Sheri Rowen, MD, NVision Eye Centers