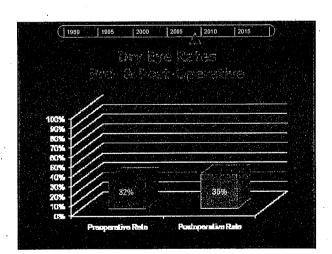

| lic Hearing               |
|--------------------------------------------------------------------------------------------------------------------------------------------------------------------------------------------------------------------------------------------------------------------------------------------------------|---------------------------|
| <ul> <li>140 complaints to the FDA<br/>after over 10 million<br/>procedures</li> <li>Anti-LASIK activists wished<br/>to ban the procedure</li> <li>Public testimony included<br/>personal stories of<br/>depression, suicide or<br/>suicidal ideation, and other<br/>psychological problems</li> </ul> | When is LASIK not for max |







|                                                            | 89   19                        | 995   20                 | 00   2         | 005         | 2010 2015