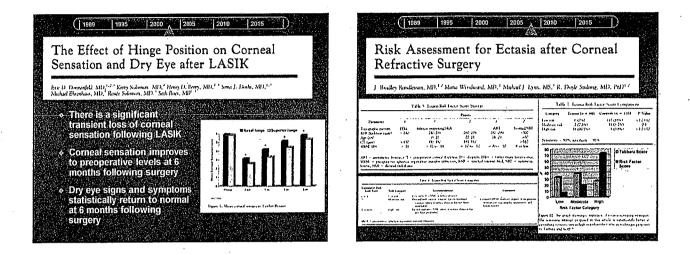

|  |  |  |  |





| ( <u>1985  200</u><br>FDA F <sup>3</sup> 1,1                                                                                                                                                                                                                                                           | lic Hearing               |
|--------------------------------------------------------------------------------------------------------------------------------------------------------------------------------------------------------------------------------------------------------------------------------------------------------|---------------------------|
| <ul> <li>140 complaints to the FDA<br/>after over 10 million<br/>procedures</li> <li>Anti-LASIK activists wished<br/>to ban the procedure</l