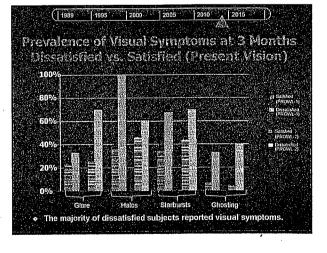

|         | - Mar - S                      |                 |                  | . 38                                                                                                            |           |
| 0%       |          | - <b>2</b> 2                                | - FS        |         |                                | . 22            | .364             | 3                                                                                                               |           |
| 1.27 6 6 | Ghostin  |                                             | Glare       |         | Halos                          |                 | Sta              | burst                                                                                                           |           |































- Optimized Ablations









### LASIK MONO-VISION KAMRA INLAY DYSFUNTIONAL LENS EXCHANGE

NVISION EYE CENTERS

### EXPENSIVE

NVISION EYE CENTERS

YOU WILL NEED GLASSES ANYWAY

NVISION EYE CENTERS

♦ MEAN DISTANCE VA 20/17.4 +/- 0.6 LINES

- ◊ 0.3% WITH S.E. ERROR >1D

♦ 99% 20/20 WITH BOTH EYES OPEN ◇ POST OP MEAN SE -0.08 +/- 0.24

◇ POST OP MEAN CYL 0.17 +/- 0.21

♦ 98.1% UCVA 20/20 WITH PRIMARY LASIK – MYOPIA UP TO -12.00D AND ASTIGMATISM UP TO 6.0D

GOOD LIFETIME TO STOTEME PRICE PARITY WITH CTL EASY FINANCING

NVISION EYE CENTERS

VOIT THE MANAGEMENT TO THE STATE

ISION EYE CENTER

ETES BECOME STABLE AT AN EARLY STAGE 75% BY AGE 15 91% BY AGE 18 95% BY AGE 21 98% BY AGE 25

NVISION EYE CENTERS

LONG TERM EFFECTS ARE NOT KNOWN

NVISION EYE CENTER





LASIK