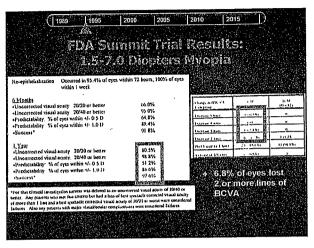

| - Mar - S                      |                 |                  | . 38                                                                                                            |           |
| 0%       |          | - <b>2</b> 2                                | - FS        |         |                                | . 22            | .364             | 3                                                                                                               |           |
| 1.27 6 6 | Ghostin  |                                             | Glare       |         | Halos                          |                 | Sta              | burst                                                                                                           |           |































- Optimized Ablations









### LASIK MONO-VISION KAMRA INLAY DYSFUNTIONAL LENS EXCHANGE

NVISION EYE CENTERS

### EXPENSIVE

NVISION EYE CENTERS

YOU WILL NEED GLASSES ANYWAY

NVISION EYE CENTERS

♦ MEAN DISTANCE VA 20/17.4 +/- 0.6 LINES

- ◊ 0.3% WITH S.E. ERROR >1D

♦ 99% 20/20 WITH BOTH EYES OPEN ◇ POST OP MEAN SE -0.08 +/- 0.24

◇ POST OP MEAN CYL 0.17 +/- 0.21

♦ 98.1% UCVA 20/20 WITH PRIMARY LASIK – MYOPIA UP TO -12.00D AND ASTIGMATISM UP TO 6.0D

GOOD LIFETIME TO STOTEME PRICE PARITY WITH CTL EASY FINANCING

NVISION EYE CENTERS

VOIT THE MANAGEMENT TO THE STATE

ISION EYE CENTER

ETES BECOME STABLE AT AN EARLY STAGE 75% BY AGE 15 91% BY AGE 18 95% BY AGE 21 98% BY AGE 25

NVISION EYE CENTERS

LONG TERM EFFECTS ARE NOT KNOWN

NVISION EYE CENTER





LASIK FACTS

LAS