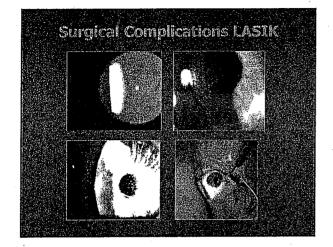

|



### **LASIK Myth #1:** Physicians Would Not Have LASIK on Their Own Eyes

### ♦ LASIK Fact:

- Physicians have among the highest prevalence of having undergone LASIK of any occupation
- Lasik surgeons are 4X more likely to have Lasik than the general population

### LASIK Myth #2: The Long Term Effects of LASIK are Not Known

♦ LASIK Fact:

- a LASIK has over a 20 year track record
- Long term studies have shown refractive stability and safety

### LASIK Myth #3: Contact Lenses are Safer

Than LASEK

### ♦ LASIK Fact:

- Daily wear contact lenses are likely less safe than LASIK when worn for 30 years
- Extended wear contact lenses are definitely tess safe than LASIK when worn for 30 years

#### LASIK Myth #4:

LASUIT Increases the Righ of Glave and Main Comparted 19 Microse

#### ♦ LASIK