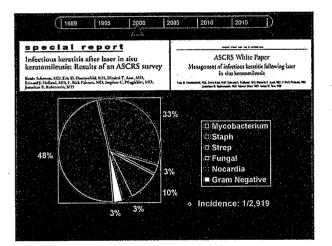

|                                              | h)1495                |                                       | -14410             | 411.144          | Marrie M.                  | ga 143            | 4           |             |
|                                    |              |                                              |                       | 94 F                                  | -1249934           | 24110            |                            | 44. AM            | 7           |             |
|                                    |              | in oles installe                             | ****                  | يبدعوه كلة يبيدوه                     |                    |                  |                            |                   |             |             |



| (1989 1995 2000                                                                                                                                                                                                                                                                                                 | 2005 2010 2015