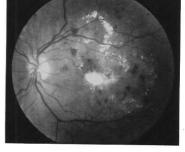

### Widefield fundus photography

- Diabetic retinopathy
- Venous occlusive disease
- Retinal detachment
- Automatic screening and detection