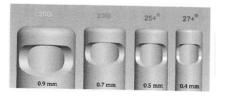

### 27-G Vitrectomy

- Smaller incision
- Sutureless
- Ports are closer to the retina
- High speed cutter 7,500 cpm
- Lower retinal complication

Using sterols to restore lens transparency in congenital cataract