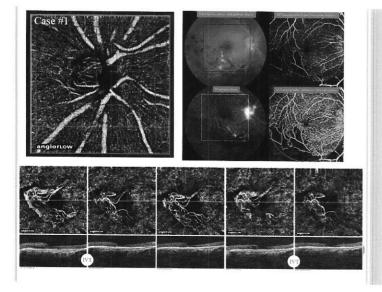

## OCT Angiography (OCTA)

#### Registering the blood flow

- High speed acquisition for B-scan
- Reconstructed en face images
- No injection of dyes
- No leakage information, only perfusion
- Costs \$120,000 yet currently not reimbursable

## OCTA

- Wet AMD
- Dry AMD
- **Diabetic Retinopathy**
- Sickle cell retinopathy