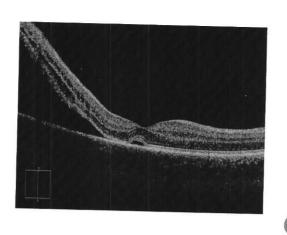

## OCT Angiography (OCTA)

#### Registering the blood flow

- High speed acquisition for B-scan
- Reconstructed en face images
- No injection of dyes
- No leakage information, only perfusion
- Costs \$120,000 yet currently not reimbursable

## OCTA

- Wet AMD
- Dry AMD
- **Diabetic Retinopathy**
- Sickle cell retinopathy