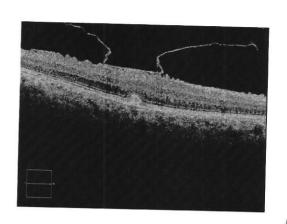

## OCT Angiography (OCTA)

#### Registering the blood flow

- High speed acquisition for B-scan
- Reconstructed en face images
- No injection of dyes
- No leakage information, only perfusion
- Costs \$120,000 yet currently not reimbursable

## OCTA

- Wet AMD
- Dry AMD
- **Diabetic Retinopathy**
- Sickle cell retinopathy