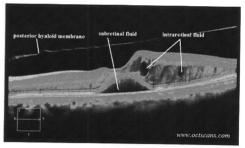

## OCT Angiography (OCTA)

#### Registering the blood flow

- High speed acquisition for B-scan
- Reconstructed en face images
- No injection of dyes
- No leakage information, only perfusion
- Costs \$120,000 yet currently not reimbursable